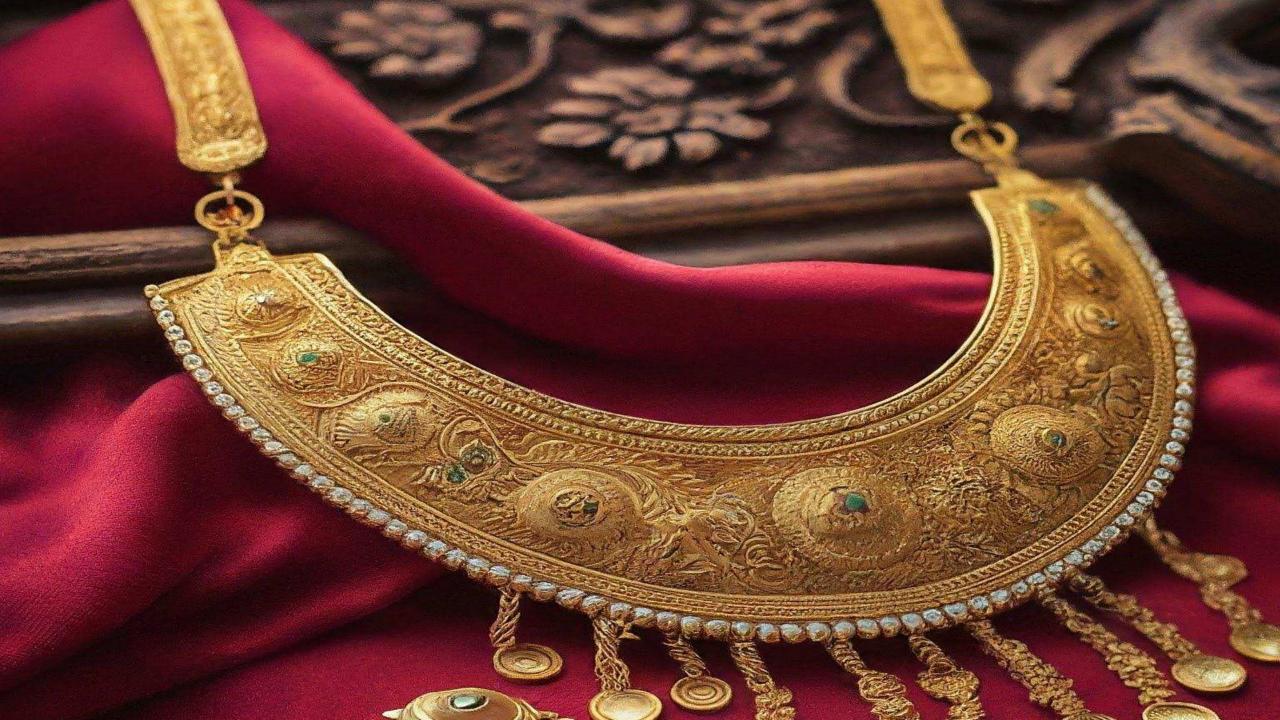

### SHEESHAM

It is the state tree of Punjab that grows along fertile riverbanks. Because of its extreme durability and elegance it is famous for woodcarving, engraving and furniture.

**ROUTE 4**: