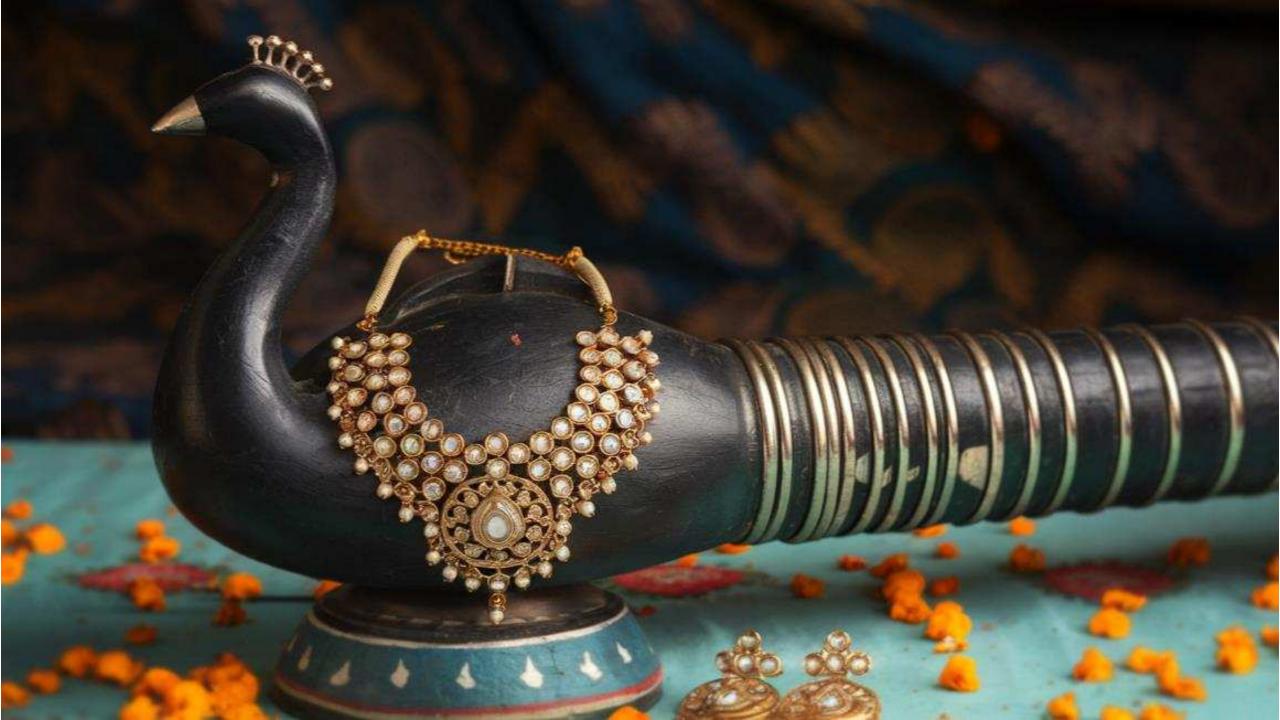

### SHEESHAM

It is the state tree of Punjab that grows along fertile riverbanks. Because of its extreme durability and elegance it is famous for woodcarving, engraving and furniture.

**ROUTE 4**: