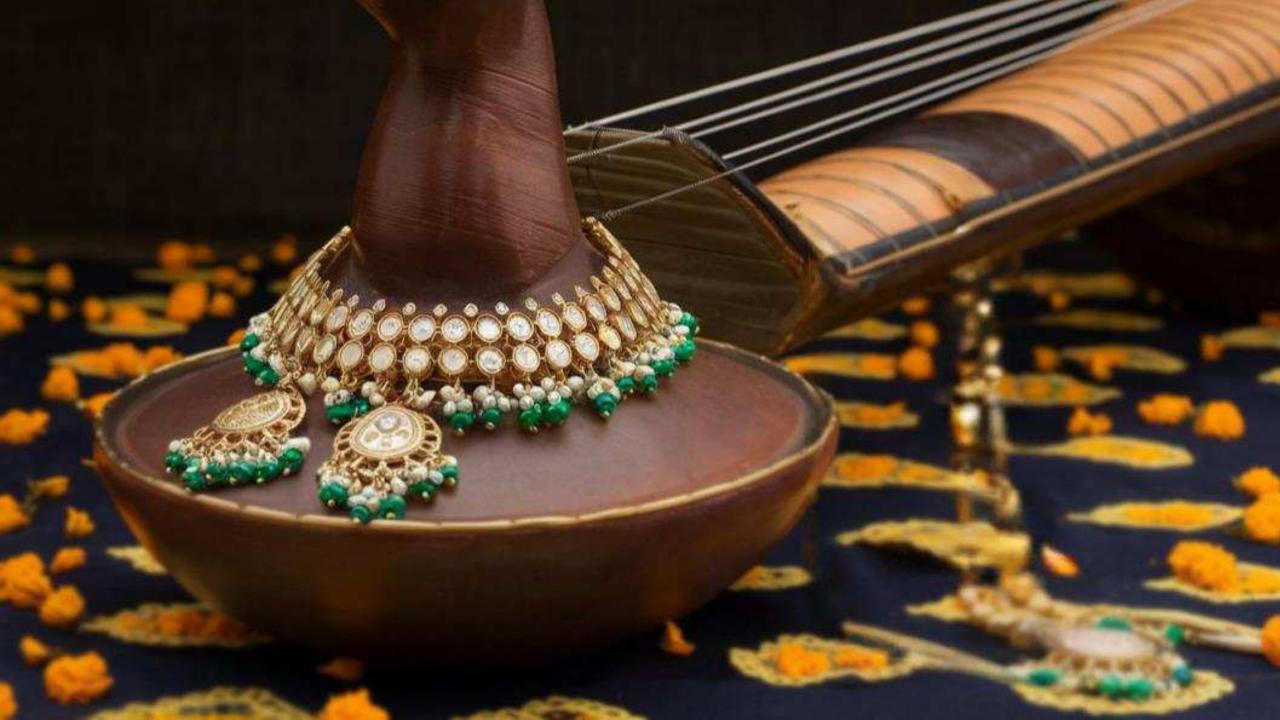

# **MUSIC INSTRUMENTS :**

Punjab and Sikhs have their own distinct musical instruments which can represent the state.