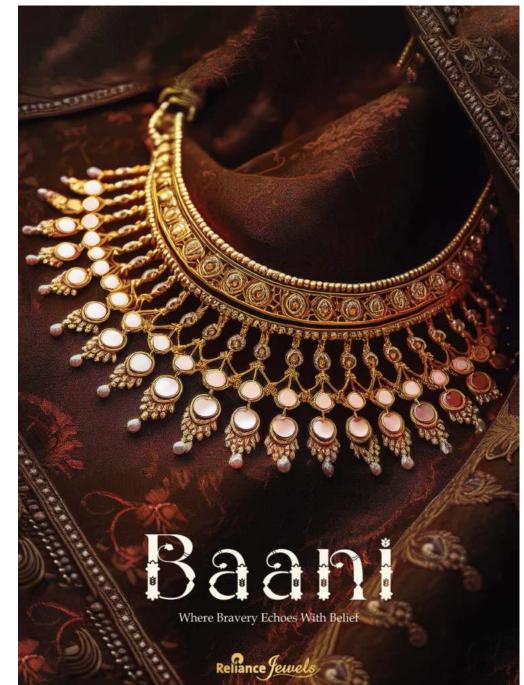

otional connection.





**ROUTE 2**:

## PHULKARI

Phulkari holds the richness of craft and the identity of the state. The embroidery craft showcases the culture and intricacy of life through it.





**ROUTE 3**:

### SHEESHAM

It is the state tree of Punjab that grows along fertile riverbanks. Because of its extreme durability and elegance it is famous for woodcarving, engraving and furniture.







**ROUTE 4**:

# **MUSIC INSTRUMENTS :**

Punjab and Sikhs have their own distinct musical instruments which can represent the state.









# **GOLDEN TEMPLE:**

Punjab, the name conveys the abundance of water flow in the state but the purity of holy water from gurudwara (Golden Temple) flows and reflects in the people of Punjab. This makes it an inevitable element of the state.













Baani





Reliance Jewels Baan

Where Bravery Echoes With Belief