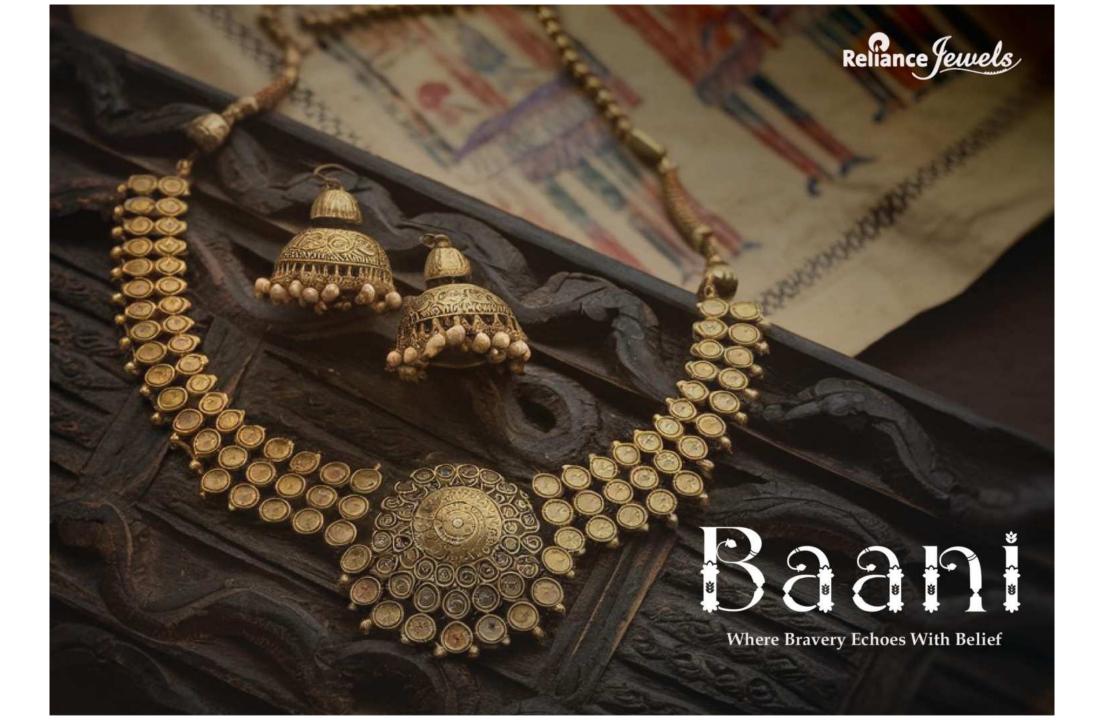

### SHEESHAM

It is the state tree of Punjab that grows along fertile riverbanks. Because of its extreme durability and elegance it is famous for woodcarving, engraving and furniture.

**ROUTE 4**:

Baani

Reliance Jewels Baan

Where Bravery Echoes With Belief