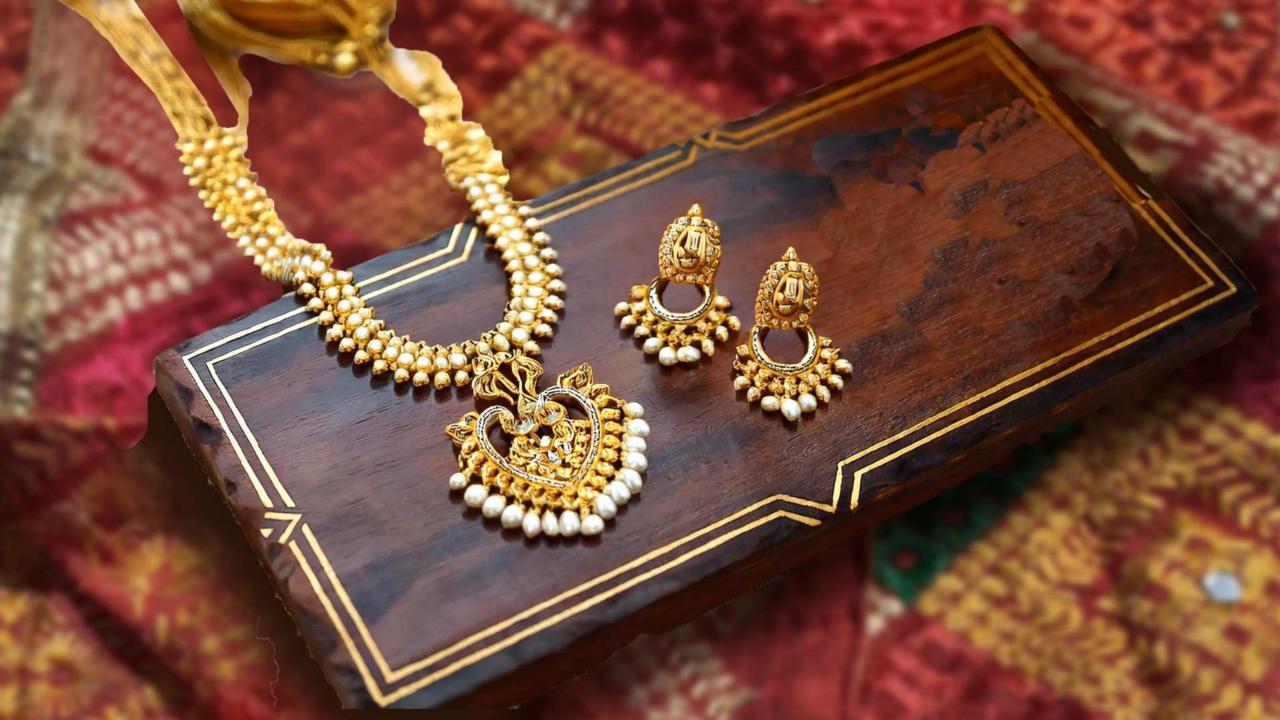

### SHEESHAM

It is the state tree of Punjab that grows along fertile riverbanks. Because of its extreme durability and elegance it is famous for woodcarving, engraving and furniture.

**ROUTE 4**: