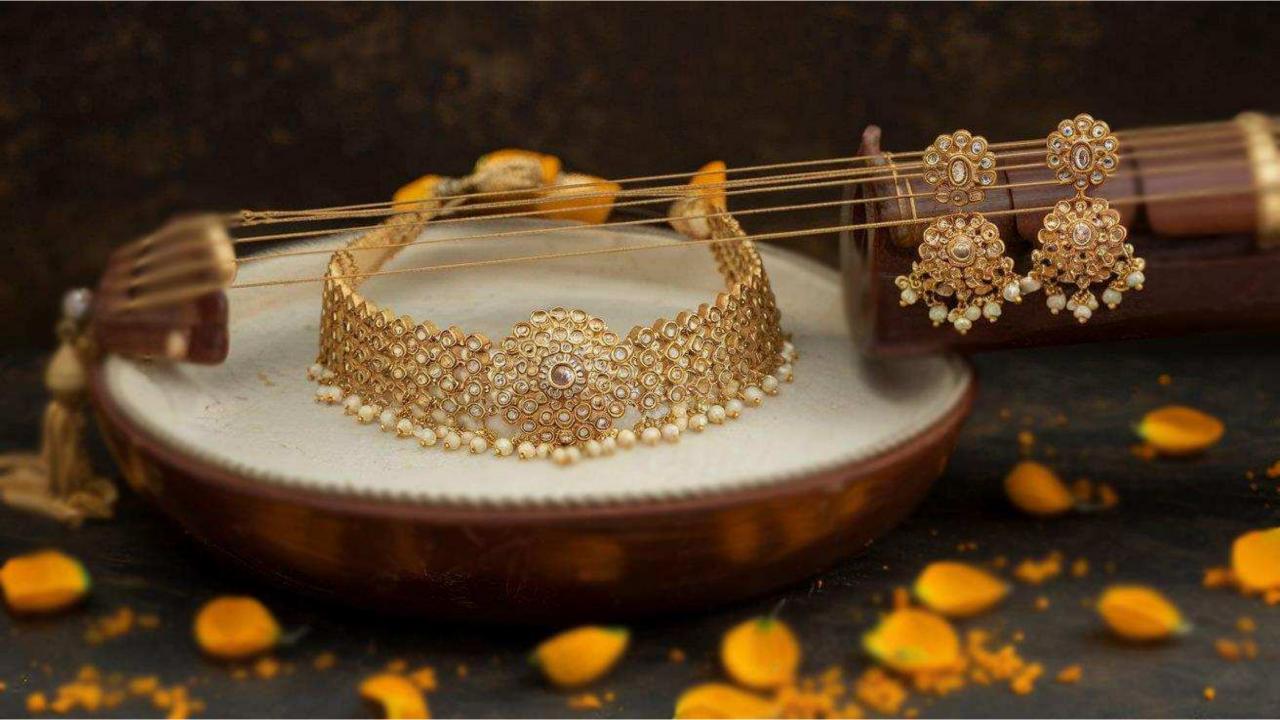

# **MUSIC INSTRUMENTS :**

Punjab and Sikhs have their own distinct musical instruments which can represent the state.