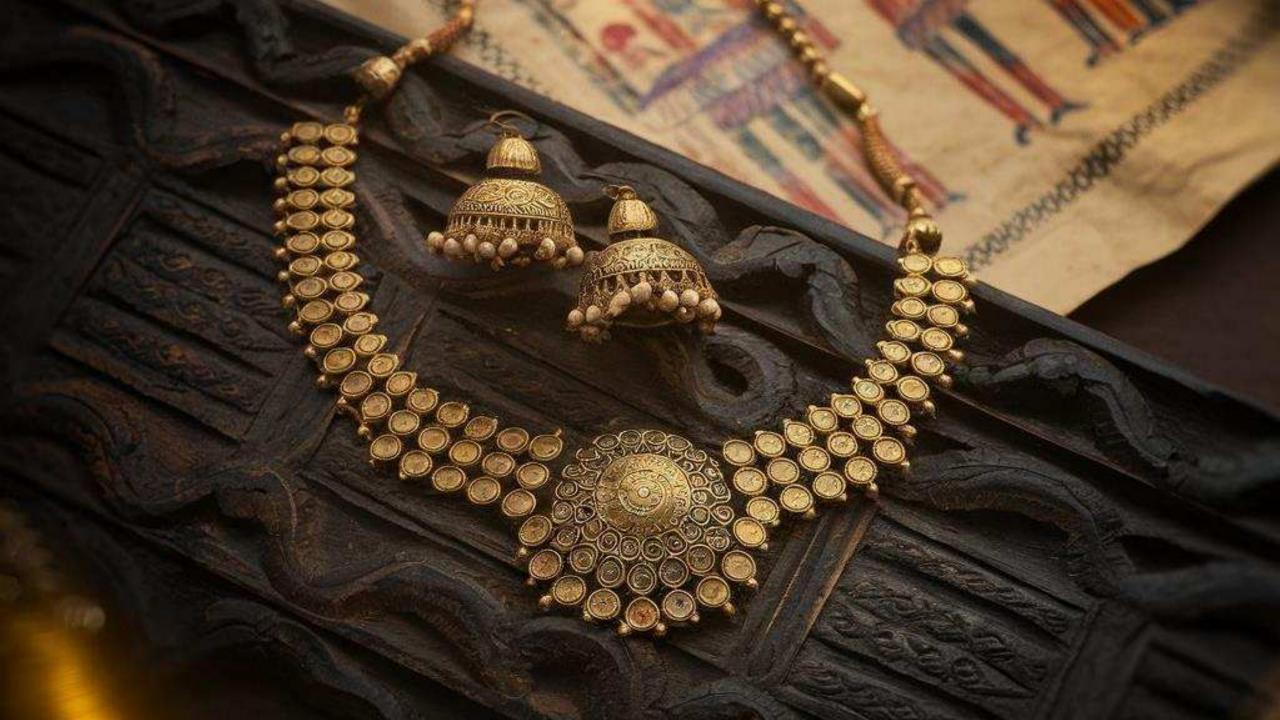

## PHULKARI

Phulkari holds the richness of craft and the identity of the state. The embroidery craft showcases the culture and intricacy of life through it.

**ROUTE 3**: