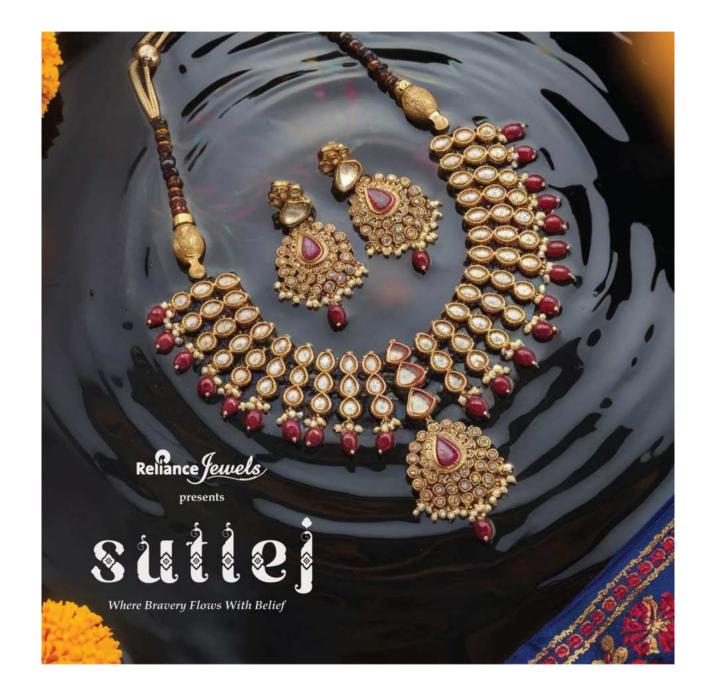

nection.





**ROUTE 2**:

## PHULKARI

Phulkari holds the richness of craft and the identity of the state. The embroidery craft showcases the culture and intricacy of life through it.





**ROUTE 3**:

### SHEESHAM

It is the state tree of Punjab that grows along fertile riverbanks. Because of its extreme durability and elegance it is famous for woodcarving, engraving and furniture.







**ROUTE 4**:

# **MUSIC INSTRUMENTS :**

Punjab and Sikhs have their own distinct musical instruments which can represent the state.









# **GOLDEN TEMPLE:**

Punjab, the name conveys the abundance of water flow in the state but the purity of holy water from gurudwara (Golden Temple) flows and reflects in the people of Punjab. This makes it an inevitable element of the state.













Baani





Reliance Jewels Baan

Where Bravery Echoes With Belief