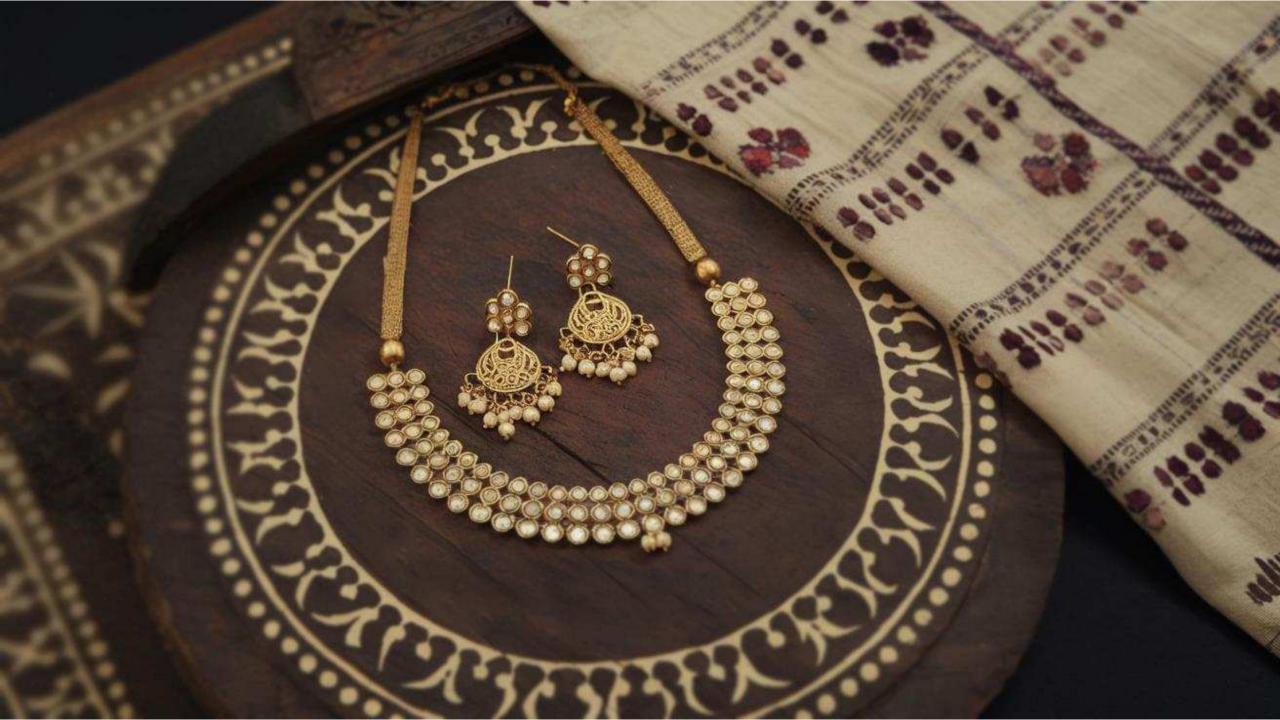

### SHEESHAM

It is the state tree of Punjab that grows along fertile riverbanks. Because of its extreme durability and elegance it is famous for woodcarving, engraving and furniture.

**ROUTE 4**: