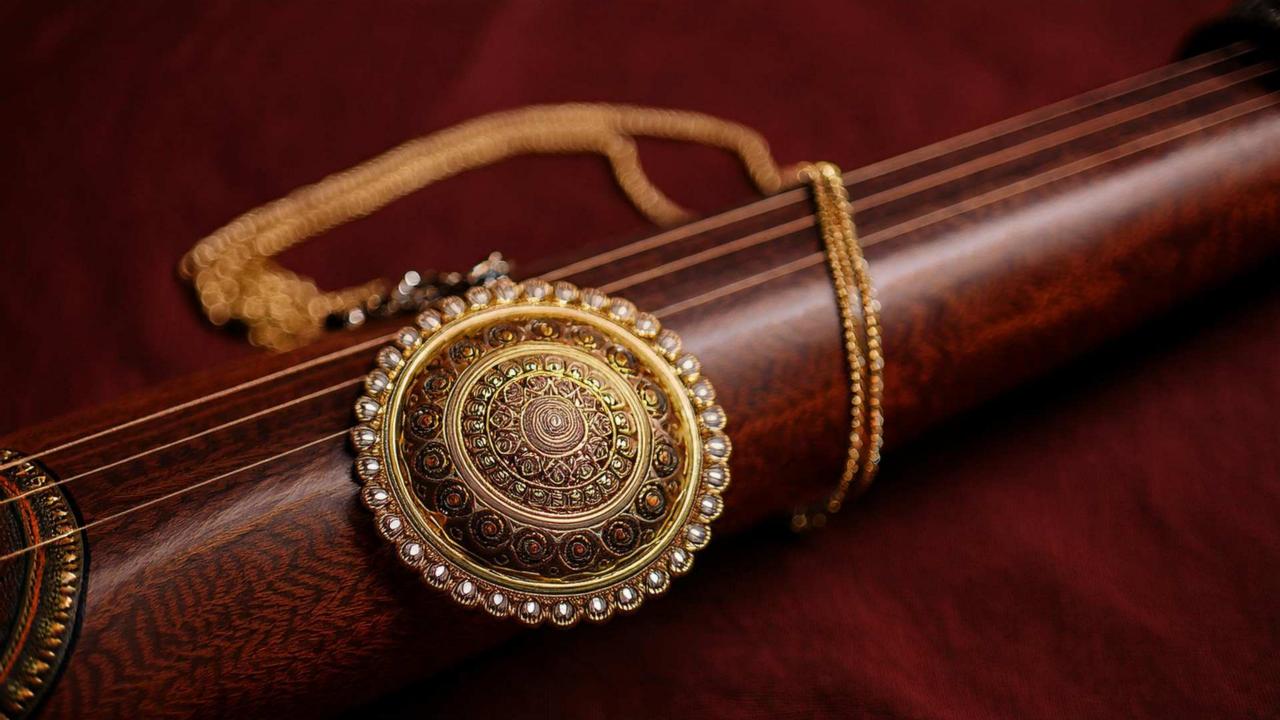

# **MUSIC INSTRUMENTS :**

Punjab and Sikhs have their own distinct musical instruments which can represent the state.